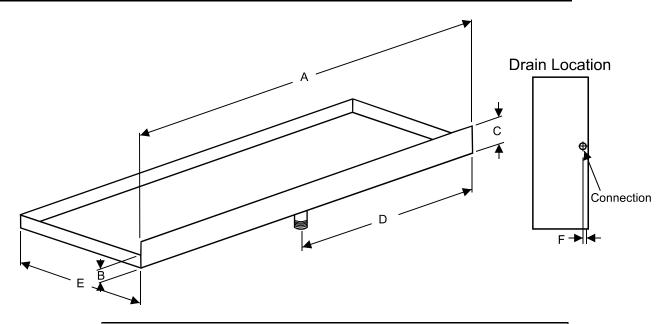

| # | DIMENSIONAL DATA |   |   |   |   |                |  |
|---|------------------|---|---|---|---|----------------|--|
|   | Α                | В | С | D | E | F <sup>2</sup> |  |
| 1 |                  |   |   |   |   |                |  |
| 2 |                  |   |   |   |   |                |  |
| 3 |                  |   |   |   |   |                |  |
| 4 |                  |   |   |   |   |                |  |

## **GENERAL NOTES**

- 1. Drain is 1.00" MPT 304L Stainless Steel unless otherwise noted. The length of the pipe is 1.50+.
- 2. F Dim is the distance from the front edge of the pan to the center of the drain outlet.